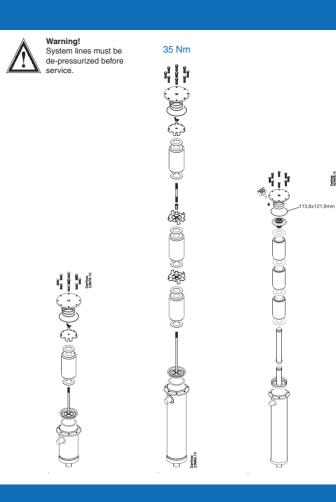

# *Eliminator*®

Replaceable filter drier core for DCR 0485 to 19217 and similar 4 3/4 in. shells

#### 48-DM

Provides high moisture adsorption at low and high condensing temperatures For liquid or suction line with fluorinated refrigerants.

### 48-DC

SMCM. 10

Adsorbs moisture and acid in system throughout the whole temperature range For liquid or suction line in plant with fluorinated refrigerants.

## 48-DA

High acid adsorption and standard water adsorption For suction line with fluorinated refrigerants.

#### 48-F

Retains dirt particles larger than 15 micron. For liquid or suction line with fluorinated refrigerants.

Caution: Do not open the tin until filter replacement