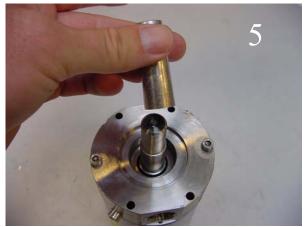

## Note! It is essential that the Pump is serviced in conditions of absolute cleanliness.

- 1. Unscrew the 4 mounting screws and remove the seal SAE flange. (Picture 2 and 3) **Do not unscrew the 2 recessed screws at this time. (Picture 1)**
- 2. Wet the shaft and shaft seal with clean (filtered) soap-water. Gently lever the shaft seal assembly free with the aid of 2 screwdrivers. (Picture 4)
- 3. Ensure that no dirt enters the pump. If loose particles are observed on or around the shaft, the pump should be dismantled and thoroughly cleaned with clean (filtered) water.
- 4. Fit the hollow bush (torpedo) to the shaft.(Picture 5)
- 5. Wet the torpedo and replacement shaft seal with soap. Do not use silicone grease.
- 6. Slide the shaft seal over the torpedo with the carbon seal face pointing upwards. **Be** careful not to damage the carbon seal face on the shaft seal. (Picture 6 and 13)
- 7. Using the plastic assembly tool provided, **large diameter first**, press the seal home against the shoulder, by hand. (Picture 7 and 8)
- 8. Remove the ceramic ring from the flange. (Picture 9 and 10)
- 9. Push the new ceramic ring into the flange using the plastic tool provided. (Picture 11), make sure the face with the rubber seal is positioned against the sholder in the flange (picture 13). Wet the parts with clean (filtered) soap-water before assembly.
- 10. Position the O-ring on the seal SAE flange.(Picture 9 and 13)
- 11. To prevent cold welding, lubricate threads on the 4 screws with grease and screw them into the pump and tighten by hand. Use Molykote® D paste from Dow Corning or Klüber UH1 84-201 from Klüber lubrication.
- 12. Tighten the 4 flange screws to a torque of 12 +1 Nm. (Picture 12)