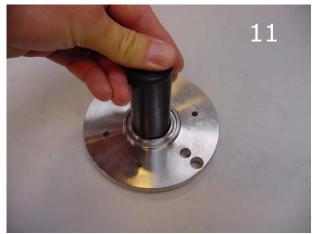

## Note! It is essential that the Pump is serviced in conditions of absolute cleanliness.

- 1. Unscrew the 4 mounting screws and remove the seal SAE flange. (Picture 2 and 3) **Do not unscrew the 2 recessed screws at this time. (Picture 1)**
- 2. Wet the shaft and shaft seal with clean (filtered) soap-water. Gently lever the shaft seal assembly free with the aid of 2 screwdrivers. (Picture 4)
- 3. Ensure that no dirt enters the pump. If loose particles are observed on or around the shaft, the pump should be dismantled and thoroughly cleaned with clean (filtered) water.
- 4. Fit the hollow bush (torpedo) to the shaft.(Picture 5)
- 5. Wet the torpedo and replacement shaft seal with soap. Do not use silicone grease.
- 6. Slide the shaft seal over the torpedo with the carbon seal face pointing upwards. **Be** careful not to damage the carbon seal face on the shaft seal. (Picture 6 and 13)
- 7. Using the plastic assembly tool provided, **large diameter first**, press the seal home against the shoulder, by hand. (Picture 7 and 8)
- 8. Remove the ceramic ring from the flange. (Picture 9 and 10)
- 9. Push the new ceramic ring into the flange using the plastic tool provided. (Picture 11), make sure the face with the rubber seal is positioned against the sholder in the flange (picture 13). Wet the parts with clean (filtered) soap-water before assembly.
- 10. Position the O-ring on the seal SAE flange.(Picture 9 and 13)
- 11. To prevent cold welding, lubricate threads on the 4 screws with grease and screw them into the pump and tighten by hand. Use Molykote® D paste from Dow Corning or Klüber UH1 84-201 from Klüber lubrication.
- 12. Tighten the 4 flange screws to a torque of 12 +1 Nm. (Picture 12)