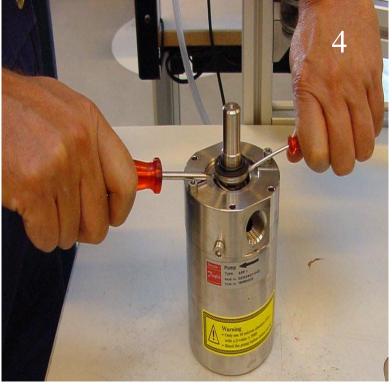

## Note! It is essential that the Pump is serviced in conditions of absolute cleanliness.

- 1. Unscrew the 4 mounting screws and remove the seal SAE flange. (Picture 2 and 3) **Do not unscrew the 2 recessed screws at this time. (Picture 1)**
- 2. Wet the shaft and shaft seal with clean (filtered) soap-water. Gently lever the shaft seal assembly free with the aid of 2 screwdrivers. (Picture 4)
- 3. Ensure that no dirt enters the pump. If loose particles are observed on or around the shaft, the pump should be dismantled and thoroughly cleaned with clean (filtered) water.
- 4. Fit the hollow bush (torpedo) to the shaft.(Picture 5)
- 5. Wet the torpedo and replacement shaft seal with soap. Do not use silicone grease.
- 6. Slide the shaft seal over the torpedo with the carbon seal face pointing upwards. **Be** careful not to damage the carbon seal face on the shaft seal. (Picture 6 and 13)
- 7. Using the plastic assembly tool provided, **large diameter first**, press the seal home against the shoulder, by hand. (Picture 7 and 8)
- 8. Remove the ceramic ring from the flange. (Picture 9 and 10)
- 9. Push the new ceramic ring into the flange using the plastic tool provided. (Picture 11), make sure the face with the rubber seal is positioned against the sholder in the flange (picture 13). Wet the parts with clean (filtered) soap-water before assembly.
- 10. Position the O-ring on the seal SAE flange.(Picture 9 and 13)
- 11. To prevent cold welding, lubricate threads on the 4 screws with grease and screw them into the pump and tighten by hand. Use Molykote® D paste from Dow Corning or Klüber UH1 84-201 from Klüber lubrication.
- 12. Tighten the 4 flange screws to a torque of 12 +1 Nm. (Picture 12)