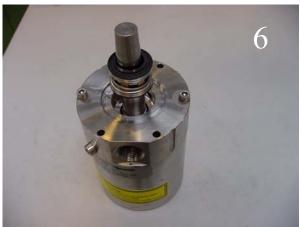

## Note! It is essential that the Pump is serviced in conditions of absolute cleanliness.

- 1. Unscrew the 4 mounting screws and remove the seal SAE flange. (Picture 2 and 3) **Do not unscrew the 2 recessed screws at this time. (Picture 1)**
- 2. Wet the shaft and shaft seal with clean (filtered) soap-water. Gently lever the shaft seal assembly free with the aid of 2 screwdrivers. (Picture 4)
- 3. Ensure that no dirt enters the pump. If loose particles are observed on or around the shaft, the pump should be dismantled and thoroughly cleaned with clean (filtered) water.
- 4. Fit the hollow bush (torpedo) to the shaft.(Picture 5)
- 5. Wet the torpedo and replacement shaft seal with soap. Do not use silicone grease.
- 6. Slide the shaft seal over the torpedo with the carbon seal face pointing upwards. **Be** careful not to damage the carbon seal face on the shaft seal. (Picture 6 and 13)
- 7. Using the plastic assembly tool provided, **large diameter first**, press the seal home against the shoulder, by hand. (Picture 7 and 8)
- 8. Remove the ceramic ring from the flange. (Picture 9 and 10)
- 9. Push the new ceramic ring into the flange using the plastic tool provided. (Picture 11), make sure the face with the rubber seal is positioned against the sholder in the flange (picture 13). Wet the parts with clean (filtered) soap-water before assembly.
- 10. Position the O-ring on the seal SAE flange.(Picture 9 and 13)
- 11. To prevent cold welding, lubricate threads on the 4 screws with grease and screw them into the pump and tighten by hand. Use Molykote® D paste from Dow Corning or Klüber UH1 84-201 from Klüber lubrication.
- 12. Tighten the 4 flange screws to a torque of 12 +1 Nm. (Picture 12)