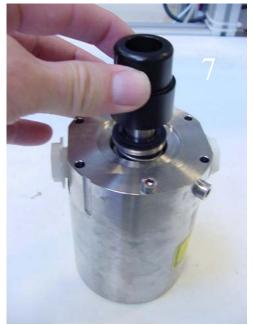

## Note! It is essential that the Pump is serviced in conditions of absolute cleanliness.

- 1. Unscrew the 4 mounting screws and remove the seal SAE flange. (Picture 2 and 3) **Do not unscrew the 2 recessed screws at this time. (Picture 1)**
- 2. Wet the shaft and shaft seal with clean (filtered) soap-water. Gently lever the shaft seal assembly free with the aid of 2 screwdrivers. (Picture 4)
- 3. Ensure that no dirt enters the pump. If loose particles are observed on or around the shaft, the pump should be dismantled and thoroughly cleaned with clean (filtered) water.
- 4. Fit the hollow bush (torpedo) to the shaft.(Picture 5)
- 5. Wet the torpedo and replacement shaft seal with soap. Do not use silicone grease.
- 6. Slide the shaft seal over the torpedo with the carbon seal face pointing upwards. **Be** careful not to damage the carbon seal face on the shaft seal. (Picture 6 and 13)
- 7. Using the plastic assembly tool provided, **large diameter first**, press the seal home against the shoulder, by hand. (Picture 7 and 8)
- 8. Remove the ceramic ring from the flange. (Picture 9 and 10)
- 9. Push the new ceramic ring into the flange using the plastic tool provided. (Picture 11), make sure the face with the rubber seal is positioned against the sholder in the flange (picture 13). Wet the parts with clean (filtered) soap-water before assembly.
- 10. Position the O-ring on the seal SAE flange.(Picture 9 and 13)
- 11. To prevent cold welding, lubricate threads on the 4 screws with grease and screw them into the pump and tighten by hand. Use Molykote® D paste from Dow Corning or Klüber UH1 84-201 from Klüber lubrication.
- 12. Tighten the 4 flange screws to a torque of 12 +1 Nm. (Picture 12)