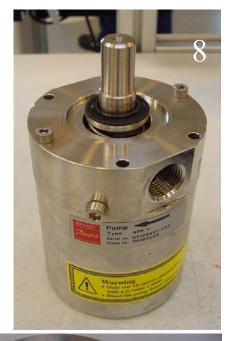

## Note! It is essential that the Pump is serviced in conditions of absolute cleanliness.

- 1. Unscrew the 4 mounting screws and remove the seal SAE flange. (Picture 2 and 3) **Do not unscrew the 2 recessed screws at this time. (Picture 1)**
- 2. Wet the shaft and shaft seal with clean (filtered) soap-water. Gently lever the shaft seal assembly free with the aid of 2 screwdrivers. (Picture 4)
- 3. Ensure that no dirt enters the pump. If loose particles are observed on or around the shaft, the pump should be dismantled and thoroughly cleaned with clean (filtered) water.
- 4. Fit the hollow bush (torpedo) to the shaft.(Picture 5)
- 5. Wet the torpedo and replacement shaft seal with soap. Do not use silicone grease.
- 6. Slide the shaft seal over the torpedo with the carbon seal face pointing upwards. **Be** careful not to damage the carbon seal face on the shaft seal. (Picture 6 and 13)
- 7. Using the plastic assembly tool provided, **large diameter first**, press the seal home against the shoulder, by hand. (Picture 7 and 8)
- 8. Remove the ceramic ring from the flange. (Picture 9 and 10)
- 9. Push the new ceramic ring into the flange using the plastic tool provided. (Picture 11), make sure the face with the rubber seal is positioned against the sholder in the flange (picture 13). Wet the parts with clean (filtered) soap-water before assembly.
- 10. Position the O-ring on the seal SAE flange.(Picture 9 and 13)
- 11. To prevent cold welding, lubricate threads on the 4 screws with grease and screw them into the pump and tighten by hand. Use Molykote® D paste from Dow Corning or Klüber UH1 84-201 from Klüber lubrication.
- 12. Tighten the 4 flange screws to a torque of 12 +1 Nm. (Picture 12)