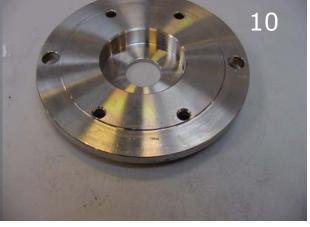

## Note! It is essential that the Pump is serviced in conditions of absolute cleanliness.

- 1. Unscrew the 4 mounting screws and remove the seal SAE flange. (Picture 2 and 3) **Do not unscrew the 2 recessed screws at this time. (Picture 1)**
- 2. Wet the shaft and shaft seal with clean (filtered) soap-water. Gently lever the shaft seal assembly free with the aid of 2 screwdrivers. (Picture 4)
- 3. Ensure that no dirt enters the pump. If loose particles are observed on or around the shaft, the pump should be dismantled and thoroughly cleaned with clean (filtered) water.
- 4. Fit the hollow bush (torpedo) to the shaft.(Picture 5)
- 5. Wet the torpedo and replacement shaft seal with soap. Do not use silicone grease.
- 6. Slide the shaft seal over the torpedo with the carbon seal face pointing upwards. **Be** careful not to damage the carbon seal face on the shaft seal. (Picture 6 and 13)
- 7. Using the plastic assembly tool provided, **large diameter first**, press the seal home against the shoulder, by hand. (Picture 7 and 8)
- 8. Remove the ceramic ring from the flange. (Picture 9 and 10)
- 9. Push the new ceramic ring into the flange using the plastic tool provided. (Picture 11), make sure the face with the rubber seal is positioned against the sholder in the flange (picture 13). Wet the parts with clean (filtered) soap-water before assembly.
- 10. Position the O-ring on the seal SAE flange.(Picture 9 and 13)
- 11. To prevent cold welding, lubricate threads on the 4 screws with grease and screw them into the pump and tighten by hand. Use Molykote® D paste from Dow Corning or Klüber UH1 84-201 from Klüber lubrication.
- 12. Tighten the 4 flange screws to a torque of 12 +1 Nm. (Picture 12)