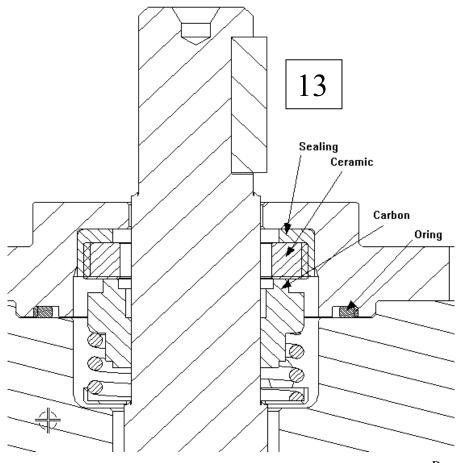

## Note! It is essential that the Pump is serviced in conditions of absolute cleanliness.

- 1. Unscrew the 4 mounting screws and remove the seal SAE flange. (Picture 2 and 3) **Do not unscrew the 2 recessed screws at this time. (Picture 1)**
- 2. Wet the shaft and shaft seal with clean (filtered) soap-water. Gently lever the shaft seal assembly free with the aid of 2 screwdrivers. (Picture 4)
- 3. Ensure that no dirt enters the pump. If loose particles are observed on or around the shaft, the pump should be dismantled and thoroughly cleaned with clean (filtered) water.
- 4. Fit the hollow bush (torpedo) to the shaft.(Picture 5)
- 5. Wet the torpedo and replacement shaft seal with soap. Do not use silicone grease.
- 6. Slide the shaft seal over the torpedo with the carbon seal face pointing upwards. **Be** careful not to damage the carbon seal face on the shaft seal. (Picture 6 and 13)
- 7. Using the plastic assembly tool provided, **large diameter first**, press the seal home against the shoulder, by hand. (Picture 7 and 8)
- 8. Remove the ceramic ring from the flange. (Picture 9 and 10)
- 9. Push the new ceramic ring into the flange using the plastic tool provided. (Picture 11), make sure the face with the rubber seal is positioned against the sholder in the flange (picture 13). Wet the parts with clean (filtered) soap-water before assembly.
- 10. Position the O-ring on the seal SAE flange.(Picture 9 and 13)
- 11. To prevent cold welding, lubricate threads on the 4 screws with grease and screw them into the pump and tighten by hand. Use Molykote® D paste from Dow Corning or Klüber UH1 84-201 from Klüber lubrication.
- 12. Tighten the 4 flange screws to a torque of 12 +1 Nm. (Picture 12)