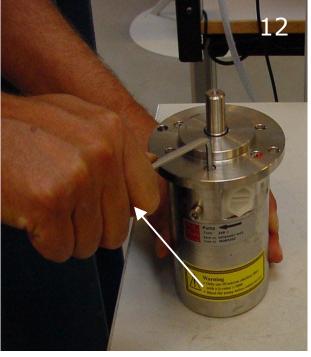

## Note! It is essential that the Pump is serviced in conditions of absolute cleanliness.

- 1. Unscrew the 4 mounting screws and remove the seal SAE flange. (Picture 2 and 3) **Do not unscrew the 2 recessed screws at this time. (Picture 1)**
- 2. Wet the shaft and shaft seal with clean (filtered) soap-water. Gently lever the shaft seal assembly free with the aid of 2 screwdrivers. (Picture 4)
- 3. Ensure that no dirt enters the pump. If loose particles are observed on or around the shaft, the pump should be dismantled and thoroughly cleaned with clean (filtered) water.
- 4. Fit the hollow bush (torpedo) to the shaft.(Picture 5)
- 5. Wet the torpedo and replacement shaft seal with soap. Do not use silicone grease.
- 6. Slide the shaft seal over the torpedo with the carbon seal face pointing upwards. **Be** careful not to damage the carbon seal face on the shaft seal. (Picture 6 and 13)
- 7. Using the plastic assembly tool provided, **large diameter first**, press the seal home against the shoulder, by hand. (Picture 7 and 8)
- 8. Remove the ceramic ring from the flange. (Picture 9 and 10)
- 9. Push the new ceramic ring into the flange using the plastic tool provided. (Picture 11), make sure the face with the rubber seal is positioned against the sholder in the flange (picture 13). Wet the parts with clean (filtered) soap-water before assembly.
- 10. Position the O-ring on the seal SAE flange.(Picture 9 and 13)
- 11. To prevent cold welding, lubricate threads on the 4 screws with grease and screw them into the pump and tighten by hand. Use Molykote® D paste from Dow Corning or Klüber UH1 84-201 from Klüber lubrication.
- 12. Tighten the 4 flange screws to a torque of 12 +1 Nm. (Picture 12)