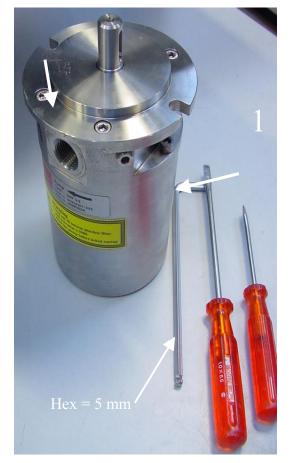

## Note! It is essential that the Pump is serviced in conditions of absolute cleanliness.

- 1. Unscrew the 4 mounting screws and remove the seal SAE flange. (Picture 2 and 3) **Do not unscrew the 2 recessed screws at this time. (Picture 1)**
- 2. Wet the shaft and shaft seal with clean (filtered) soap-water. Gently lever the shaft seal assembly free with the aid of 2 screwdrivers. (Picture 4)
- 3. Ensure that no dirt enters the pump. If loose particles are observed on or around the shaft, the pump should be dismantled and thoroughly cleaned with clean (filtered) water.
- 4. Fit the hollow bush (torpedo) to the shaft.(Picture 5)
- 5. Wet the torpedo and replacement shaft seal with soap. Do not use silicone grease.
- 6. Slide the shaft seal over the torpedo with the carbon seal face pointing upwards. **Be** careful not to damage the carbon seal face on the shaft seal. (Picture 6 and 13)
- 7. Using the plastic assembly tool provided, **large diameter first**, press the seal home against the shoulder, by hand. (Picture 7 and 8)
- 8. Remove the ceramic ring from the flange. (Picture 9 and 10)
- 9. Push the new ceramic ring into the flange using the plastic tool provided. (Picture 11), make sure the face with the rubber seal is positioned against the sholder in the flange (picture 13). Wet the parts with clean (filtered) soap-water before assembly.
- 10. Position the O-ring on the seal SAE flange.(Picture 9 and 13)
- 11. To prevent cold welding, lubricate threads on the 4 screws with grease and screw them into the pump and tighten by hand. Use Molykote® D paste from Dow Corning or Klüber UH1 84-201 from Klüber lubrication.
- 12. Tighten the 4 flange screws to a torque of 12 +1 Nm. (Picture 12)