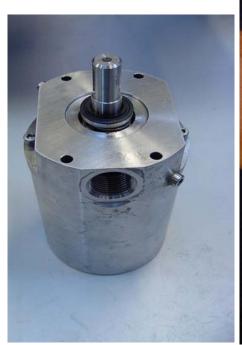

## Note! It is essential that the Pump is serviced in conditions of absolute cleanliness.

- 1. Unscrew the 4 mounting screws and remove the seal SAE flange. (Picture 2 and 3) **Do not unscrew the 2 recessed screws at this time. (Picture 1)**
- 2. Wet the shaft and shaft seal with clean (filtered) soap-water. Gently lever the shaft seal assembly free with the aid of 2 screwdrivers. (Picture 4)
- 3. Ensure that no dirt enters the pump. If loose particles are observed on or around the shaft, the pump should be dismantled and thoroughly cleaned with clean (filtered) water.
- 4. Fit the hollow bush (torpedo) to the shaft.(Picture 5)
- 5. Wet the torpedo and replacement shaft seal with soap. Do not use silicone grease.
- 6. Slide the shaft seal over the torpedo with the carbon seal face pointing upwards. **Be** careful not to damage the carbon seal face on the shaft seal. (Picture 6 and 13)
- 7. Using the plastic assembly tool provided, **large diameter first**, press the seal home against the shoulder, by hand. (Picture 7 and 8)
- 8. Remove the ceramic ring from the flange. (Picture 9 and 10)
- 9. Push the new ceramic ring into the flange using the plastic tool provided. (Picture 11), make sure the face with the rubber seal is positioned against the sholder in the flange (picture 13). Wet the parts with clean (filtered) soap-water before assembly.
- 10. Position the O-ring on the seal SAE flange.(Picture 9 and 13)
- 11. To prevent cold welding, lubricate threads on the 4 screws with grease and screw them into the pump and tighten by hand. Use Molykote® D paste from Dow Corning or Klüber UH1 84-201 from Klüber lubrication.
- 12. Tighten the 4 flange screws to a torque of 12 +1 Nm. (Picture 12)