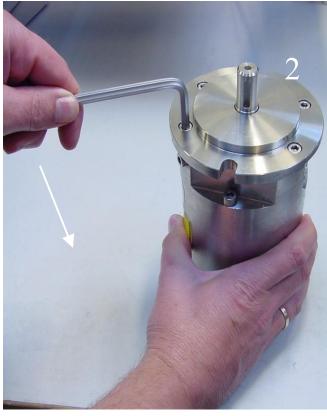

## Note! It is essential that the Pump is serviced in conditions of absolute cleanliness.

- 1. Unscrew the 4 mounting screws and remove the seal SAE flange. (Picture 2 and 3) **Do not unscrew the 2 recessed screws at this time. (Picture 1)**
- 2. Wet the shaft and shaft seal with clean (filtered) soap-water. Gently lever the shaft seal assembly free with the aid of 2 screwdrivers. (Picture 4)
- 3. Ensure that no dirt enters the pump. If loose particles are observed on or around the shaft, the pump should be dismantled and thoroughly cleaned with clean (filtered) water.
- 4. Fit the hollow bush (torpedo) to the shaft.(Picture 5)
- 5. Wet the torpedo and replacement shaft seal with soap. Do not use silicone grease.
- 6. Slide the shaft seal over the torpedo with the carbon seal face pointing upwards. **Be** careful not to damage the carbon seal face on the shaft seal. (Picture 6 and 13)
- 7. Using the plastic assembly tool provided, **large diameter first**, press the seal home against the shoulder, by hand. (Picture 7 and 8)
- 8. Remove the ceramic ring from the flange. (Picture 9 and 10)
- 9. Push the new ceramic ring into the flange using the plastic tool provided. (Picture 11), make sure the face with the rubber seal is positioned against the sholder in the flange (picture 13). Wet the parts with clean (filtered) soap-water before assembly.
- 10. Position the O-ring on the seal SAE flange.(Picture 9 and 13)
- 11. To prevent cold welding, lubricate threads on the 4 screws with grease and screw them into the pump and tighten by hand. Use Molykote® D paste from Dow Corning or Klüber UH1 84-201 from Klüber lubrication.
- 12. Tighten the 4 flange screws to a torque of 12 +1 Nm. (Picture 12)