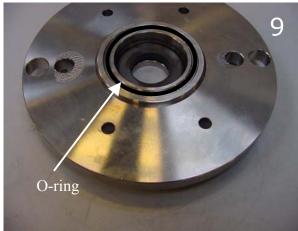

## Note! It is essential that the Pump is serviced in conditions of absolute cleanliness.

- 1. Unscrew the 4 mounting screws and remove the seal SAE flange. (Picture 2 and 3) **Do not unscrew the 2 recessed screws at this time. (Picture 1)**
- 2. Wet the shaft and shaft seal with clean (filtered) soap-water. Gently lever the shaft seal assembly free with the aid of 2 screwdrivers. (Picture 4)
- 3. Ensure that no dirt enters the pump. If loose particles are observed on or around the shaft, the pump should be dismantled and thoroughly cleaned with clean (filtered) water.
- 4. Fit the hollow bush (torpedo) to the shaft.(Picture 5)
- 5. Wet the torpedo and replacement shaft seal with soap. Do not use silicone grease.
- 6. Slide the shaft seal over the torpedo with the carbon seal face pointing upwards. **Be** careful not to damage the carbon seal face on the shaft seal. (Picture 6 and 13)
- 7. Using the plastic assembly tool provided, **large diameter first**, press the seal home against the shoulder, by hand. (Picture 7 and 8)
- 8. Remove the ceramic ring from the flange. (Picture 9 and 10)
- 9. Push the new ceramic ring into the flange using the plastic tool provided. (Picture 11), make sure the face with the rubber seal is positioned against the sholder in the flange (picture 13). Wet the parts with clean (filtered) soap-water before assembly.
- 10. Position the O-ring on the seal SAE flange.(Picture 9 and 13)
- 11. To prevent cold welding, lubricate threads on the 4 screws with grease and screw them into the pump and tighten by hand. Use Molykote® D paste from Dow Corning or Klüber UH1 84-201 from Klüber lubrication.
- 12. Tighten the 4 flange screws to a torque of 12 +1 Nm. (Picture 12)